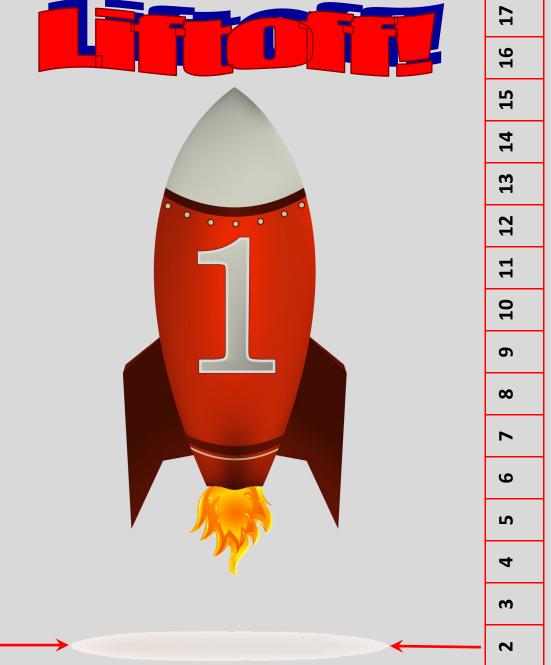

## **Begin Countdown Here**

## Countdown to Liftoff—A Subtraction Game

**Basic Play Directions:** Two players face each other on each side of the board. They use a chip to mark the beginning of their countdown. Player 1 rolls a die and subtracts the amount shown from the number on the board where their chip is located. The game alternates between both players, with each providing encouragement and assistance, when needed. The first player to reach LIFTOFF wins the game!

Advanced (Multi-Step) Play Directions: Two players face each other on each side of the board. They use a chip to mark the beginning of their countdown. Player 1 rolls two dice and adds the number shown on each die to find the sum. Then player 1 subtracts the sum of the dice from the number on the board where their chip is located. The game alternates between both players, with each providing encouragement and assistance, when needed. The first player to reach LIFTOFF wins the game!